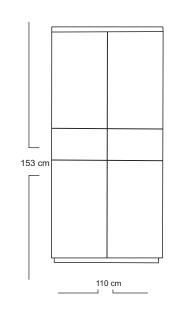

# **BAHAMAS STORAGE CUPBOARD BC60**







## **DESCRIPTION**

Smartly designed to maximize space, providing ample storage. Solid teakwood frame with teak veneered interior detailing for ease of operation of drawers. Naturally occuring knol and grain add character to each piece. Self closing metal undermount drawer slides. Clean linear lines add a touch of simplicity and scandinavian warmth.

## **DIMENSIONS**

Total Width: 110 cm

Total Depth: 45 cm

Height : 153 cm

# **FINISHING**









Dark Teak

Brown

AM I - Stain

Teak oil



**Smooth Sanding** 



Red Mahogany

## **PACKAGING**

Weight: (Per Unit)

Volume : 0.78 m<sup>3</sup>

Packing: 1 pcs / box