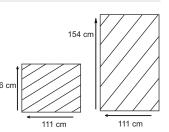

## **DIMENSIONS**

Total Width: 110 cm

Total Depth: 45 cm

Height : 153 cm

## **PACKAGING**

Weight: (Per Unit)

Volume : 0.78 m<sup>3</sup>

Packing: 1 pcs / box