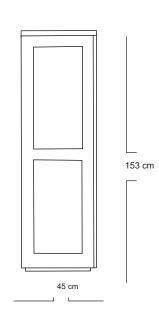

# **BAHAMAS STORAGE CUPBOARD BC60**







## **DESCRIPTION**

Smartly designed to maximize space, providing ample storage. Solid teakwood frame with teak veneered interior detailing for ease of operation of drawers. Naturally occuring knol and grain add character to each piece. Self closing metal undermount drawer slides. Clean linear lines add a touch of simplicity and scandinavian warmth.

## **DIMENSIONS**

Total Width: 110 cm

Total Depth: 45 cm

Height : 153 cm

# **FINISHING**









Dark Teak

Brown

AM I - Stain

Teak oil



**Smooth Sanding** 



Red Mahogany

## **PACKAGING**

Weight: (Per Unit)

Volume : 0.78 m<sup>3</sup>

Packing: 1 pcs / box