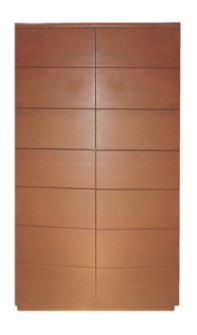

# **BAHAMAS STORAGE CUPBOARD BC60**

## **DESCRIPTION**

Smartly designed to maximize space, providing ample storage. Solid teakwood frame with teak veneered interior detailing for ease of operation of drawers. Naturally occuring knol and grain add character to each piece. Self closing metal undermount drawer slides. Clean linear lines add a touch of simplicity and scandinavian warmth.