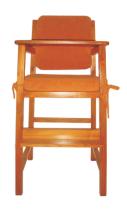

#### **DESCRIPTION**

Sturdy and durable baby chair with a tray and safety belt included.

Gives the right seat height for the child to eat at the same dining table as grown-ups, which helps them develop social and eating skills. A babychair is an often overlooked but must-have furniture item for restaurants.