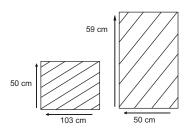

### **PACKAGING**

Weight: 10.60 kg

(Per Unit)

Volume: 0.30 m<sup>3</sup>

Packing: 1 / Box