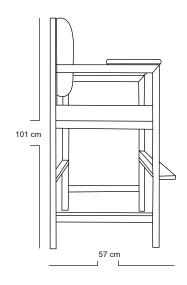

## **DIMENSIONS**

Total Width: 48 cm

Total Depth: 57 cm

Height : 101 cm

Seat Height: 60 cm

Seat Depth: 47cm