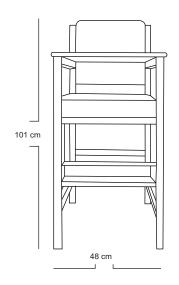

## **DIMENSIONS**

Total Width: 48 cm

Total Depth: 57 cm

Height : 101 cm

Seat Height: 60 cm

Seat Depth: 47cm