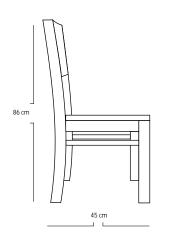

### **DIMENSIONS**

Total Width: 45 cm Total Depth: 45 cm Height: 86 cm Seat Height: 45 cm