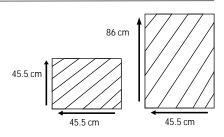

### **DIMENSIONS**

Total Width: 45 cm Total Depth: 45 cm Height: 86 cm Seat Height: 45 cm