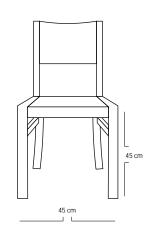

### **DIMENSIONS**

Total Width: 45 cm Total Depth: 45 cm Height: 86 cm Seat Height: 45 cm