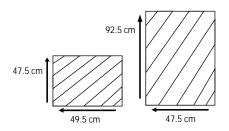

# **PACKAGING**

**DIMENSIONS** 

Total Width: 49 cm Total Depth: 47 cm Height: 92 cm

Seat Height: 47 cm

Weight : 7 kg / Unit

 $: 0.21 \text{ m}^3$ Volume

**Packing** : 1 / Box