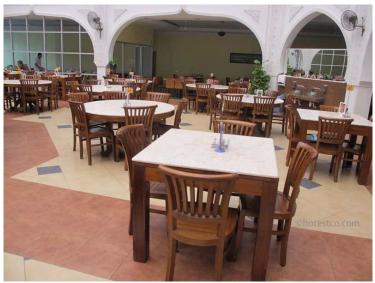

### **DESCRIPTION**

Concorde chair is simple, comfortable and durable - qualities that we at Horestco aspire to have in all our furniture.

One of our most popular dining chairs

- easily found at a lot of restaurants around Kuala Lumpur.

It is made in high quality Teak wood.