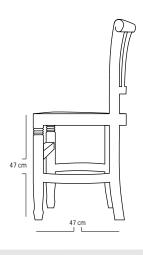

# **PACKAGING**

**DIMENSIONS** 

Total Width: 49 cm Total Depth: 47 cm Height: 92 cm

Seat Height: 47 cm

Weight : 7 kg / Unit

 $: 0.21 \text{ m}^3$ Volume

**Packing** : 1 / Box