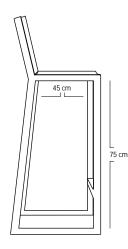

#### DIMENSIONS

Total Width : 48 cm Total Depth : 45 cm Height: 105.5 cm Seat Height : 75 cm