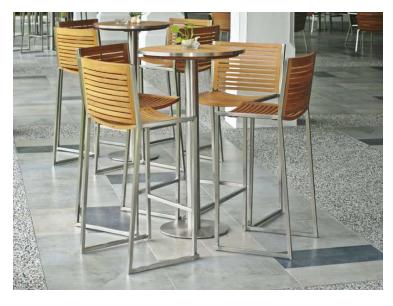

# ACCURA BAR CHAIR HBC19

# DESCRIPTION

Resulting from a collaboration with a top Malaysian architect, our Accura Collection combines the timeless beauty of Teak Wood with the strength and resiliency of Stainless Steel to produce stunning designs and high performance furniture. Perfect for heavy duty outdoor use in a residential or a commercial setting. Highly durable, long lasting and low maintenance furniture. Made of Grade A Kiln dried plantation grown teak wood and grade 304 stainless steel.