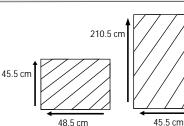

## PACKAGING

Weight : 7 kg /Unit

: 0.22 m<sup>3</sup> Volume

: 2 / Box Packing