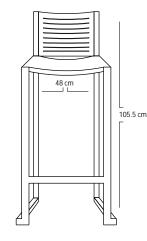

#### DIMENSIONS

Total Width : 48 cm Total Depth : 45 cm Height: 105.5 cm Seat Height : 75 cm