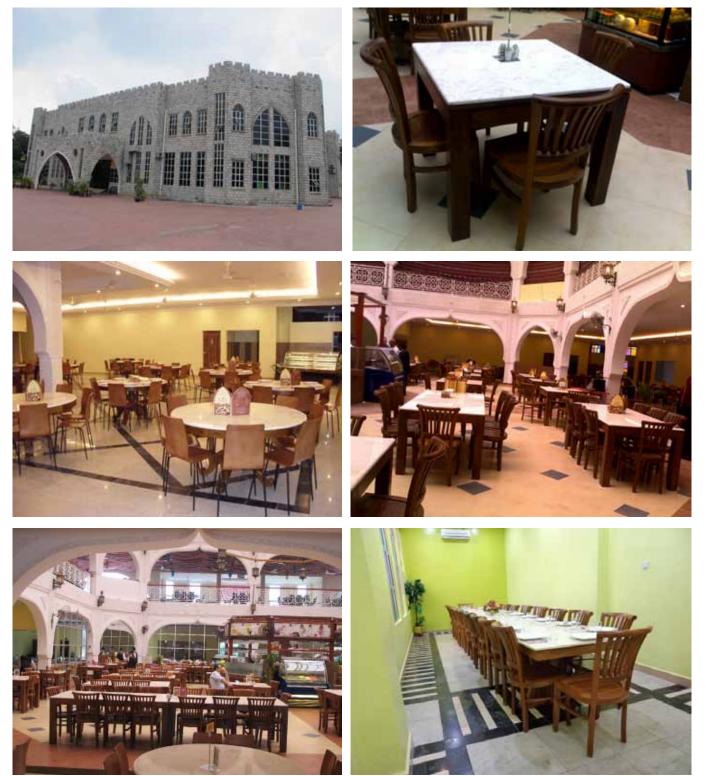

# Al Rawsha Restaurant (Arab Cuisine)

The biggest Arab Restaurant in Kuala Lumpur. The cliff overlooking the rock is famous for its resturants, which serves exquisite Lebanese cuisines, it's with that in mind they are serving you irresistible Middle Eastern cuisines and treating you from noon till the early morning. They give you a taste of Beirut dining and they are sure that you will find the food here most exquisitely Lebanese.

#### SCOPE OF PROJECT

-VIP Dining Furnitures