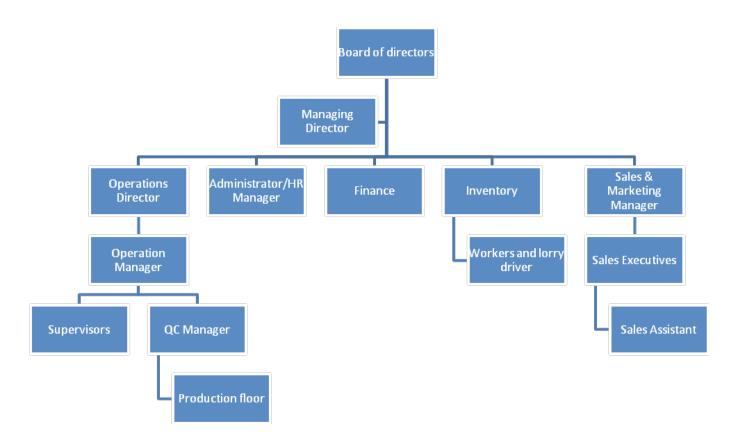

|



## Manufacturing Facilities

We have a production facility of 1500 Sq.m.with a highly experienced team of Artisans, welders, weavers, quality control managers and furniture finishing specialists in Jepara, Central Java, Indonesia - the furniture manufacturing hub of Indonesia.

## Capacity

We have a capacity to produce up to five 40ft. containers/month of contract grade furniture which can be increased upon demand within a stipulated time frame.

## Quality Control

We understand the importance of consistent quality and on-time delivery. Our quality inspectors are dedicated and highly experienced. We are able to maintain a consistent quality with good workmanship and strong construction.



## Organizational Structure



## **PROJECT PORTFOLIO**

#### THANKS TO OUR CUSTOMERS FOR SUPPORTING US CONTINEOUSLY

Over the years, we have worked with numerous hotels, restaurants and others in the hospitality sector to design and manufacture furniture that fits their purpose. Our regular clients choose us due to our efficiency in manufacturing and delivering cost-effective and commercial-grade furniture with large customization options.

#### HOTELS AND RESORTS

## Anggun Boutique Hotel

ANGGUN

One of the finest boutique hotels in Kuala Lumpur, this four-star deluxe boutique hotel, with an enviable location in the heart of the capital city Kuala Lumpur. Offers discerning guests personalised service in an atmosphere of history, culture, intimacy, luxury and cool sophistication.

#### SCOPE OF PROJECT

-Dining Furn