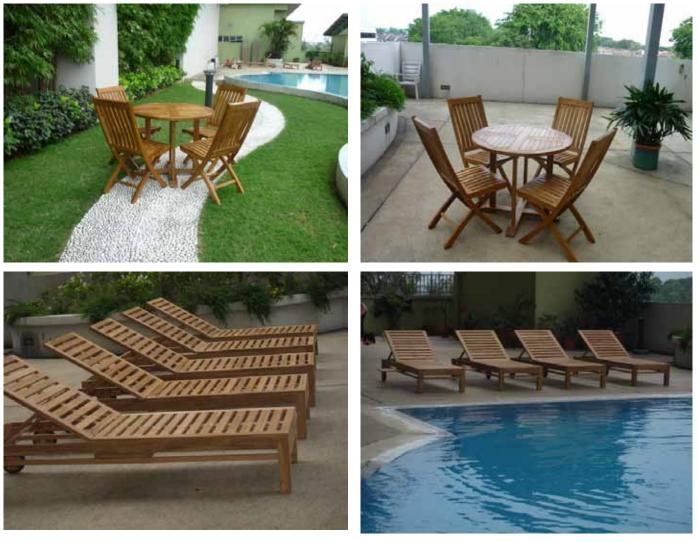

#### SCOPE OF PROJECT

-Outdoor Dining Furniture -Sun Lounger

## Mutiara Upper East Ampang

Upper East Ampang, designed to please the most discerning homeowners, especially those who are international in outlook, yet who are proud of their rich Asian heritage. Upper East Ampang shares the neighbourhood of the low-density enclave which houses The Selangor Polo & Equestrian Club, The Raintree Club, Tara Condominium and the Embassy row.

#### SCOPE OF PROJECT

- -Outdoor Chair
- -Outdoor Table
- -Umbrella
- -Sun Lounger