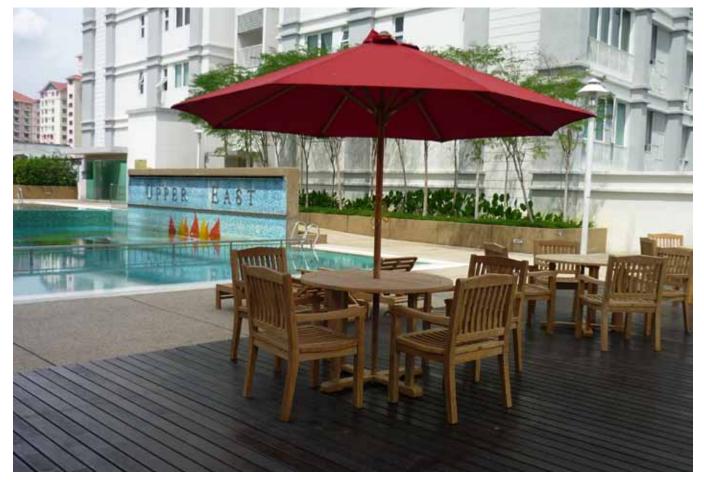

## Mutiara Upper East Ampang

Upper East Ampang, designed to please the most discerning homeowners, especially those who are international in outlook, yet who are proud of their rich Asian heritage. Upper East Ampang shares the neighbourhood of the low-density enclave which houses The Selangor Polo & Equestrian Club, The Raintree Club, Tara Condominium and the Embassy row.

#### SCOPE OF PROJECT

- -Outdoor Chair
- -Outdoor Table
- -Umbrella
- -Sun Lounger