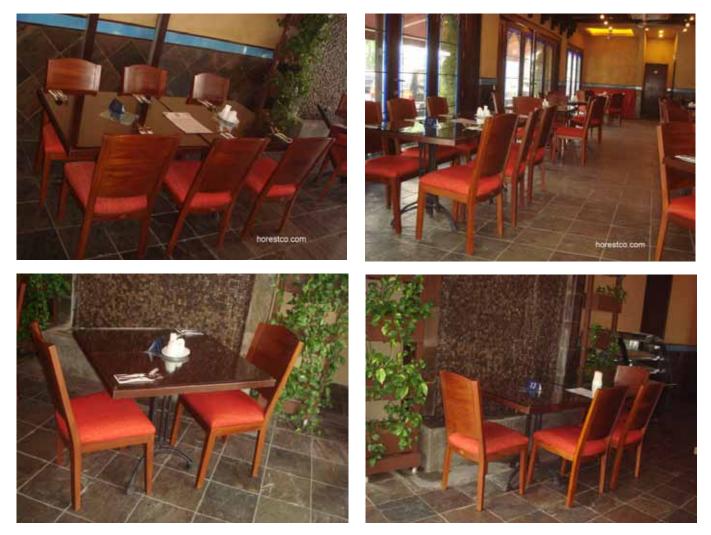

# Al Rawsha Restaurant (Arab Cuisine)

The biggest Arab Restaurant in Kuala Lumpur. The cliff overlooking the rock is famous for its resturants, which serves exquisite Lebanese cuisines, it's with that in mind they are serving you irresistible Middle Eastern cuisines and treating you from noon till the early morning. They give you a taste of Beirut dining and they are sure that you will find the food here most exquisitely Lebanese.

#### SCOPE OF PROJECT

-VIP Dining Furnitures