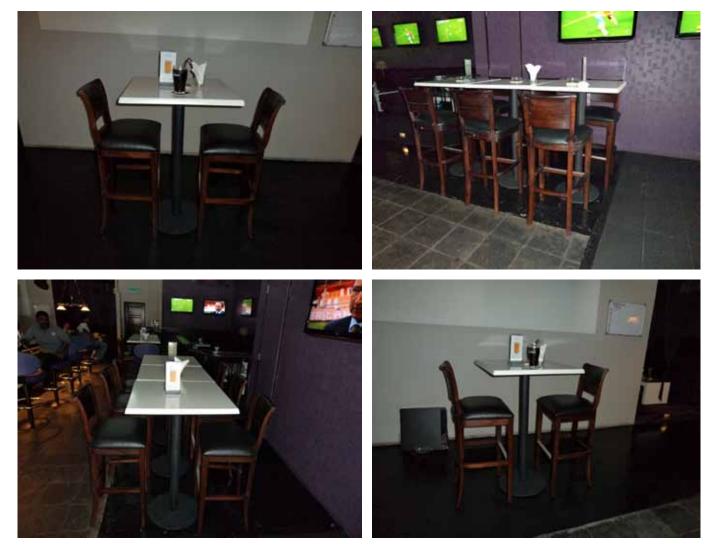

## Grid Iron Sports Cafe & Lounge

Encompassing the trifecta of creature comforts; game watching, groovy tunes and upscale pub grub and beer, Gridiron is the access to a bar that has been engineered as the living room you so richly deserve. With 33 screens broadcasting the complete sports package, every sports fan can bask into lounge chairs that boast poise and comfort, whilst the ladies enjoy exclusive cocktails tailored specially for the feminine palate.

#### SCOPE OF PROJECT

-Bar Tables -Bar Chairs