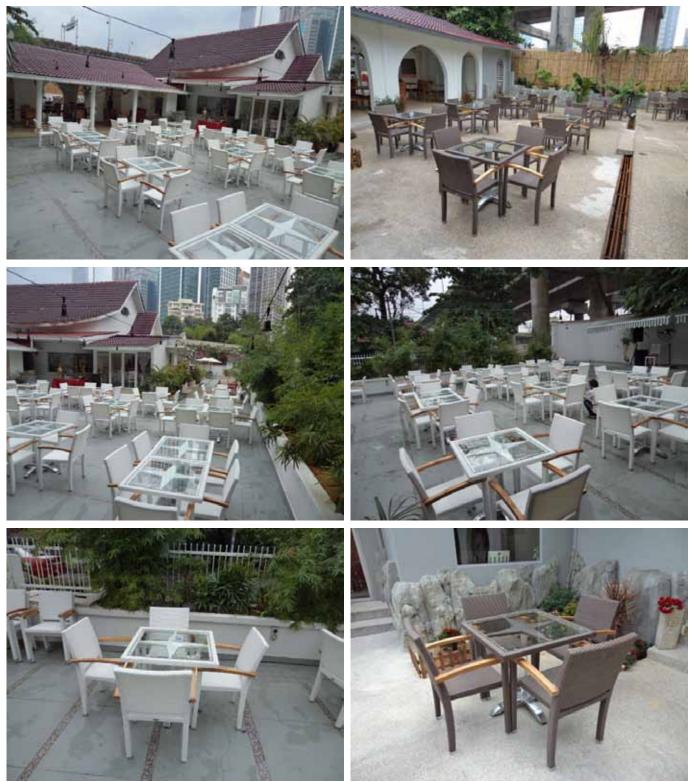

## Anggun Boutique Hotel

ANGGUN

One of the finest boutique hotels in Kuala Lumpur, this four-star deluxe boutique hotel, with an enviable location in the heart of the capital city Kuala Lumpur. Offers discerning guests personalised service in an atmosphere of history, culture, intimacy, luxury and cool sophistication.

#### SCOPE OF PROJECT

-Dining Furniture