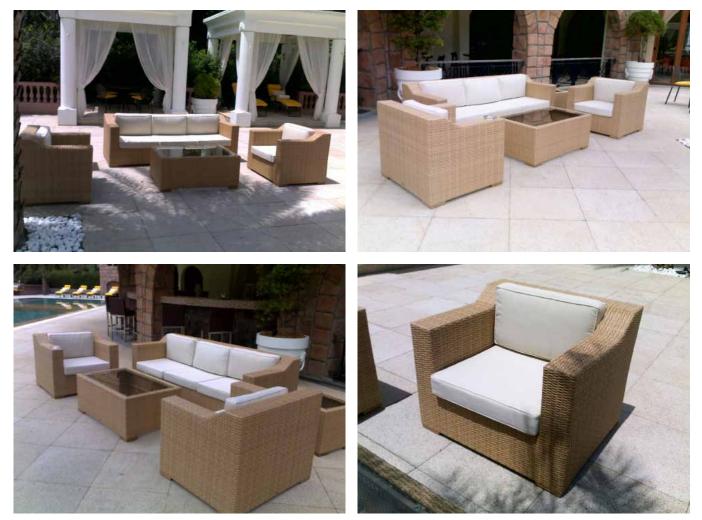

efurbished rooms including suites and Club rooms that have been stylishly furnished to meet the comfort of business and leisure travellers alike.

#### SCOPE OF PROJECT

-Dining Benches

-Dining Tables



# Berjaya Hills Resort

HERRAYA HILLS COLMAR TROPICALE A French-themed Resort

Colmar Tropicale offering unique stays in a medieval French village, 35 km from Genting Highland, Colmar Tropicale features 4-star facilities including an outdoor pool, award-winning spa and tennis courts. It features French-themed rooms and many dining options. Colmar Tropicale - Berjaya Hills is a 20-minute drive from Bentong Hot Spring and provides free parking. It is situated 55 km from Kuala Lumpur's city centre and 120 km from Kuala Lumpur International Airport.

#### SCOPE OF PROJECT

-Wicker Sofa Sets





# Concorde Hotel

The Concorde Hotel Kuala Lumpur is an international 4-star business hotel in Shah Alam. Concorde Hotels & Resorts are located at the heart of the commercial and entertainment hubs of strategic cities, and international airport in Singapore and Malaysia, we provide premium accommodations and wide dining options.

#### SCOPE OF PROJECT

-Dining Chairs -Dining Tables



## Casa Delmar Resort

Casa del Mar is located on the island of Langkawi, north-west of Peninsula Malaysia. Pulau Langkawi or Langkawi Island is the biggest of this group of 99 magical islands which are on the doorstep just waiting to be explored. At this Langkawi resort, Casa del Mar Lang-kawi presents a wide array of dining options that include the sun-kissed patio breakfasts, Lazy deck chair lunches, P