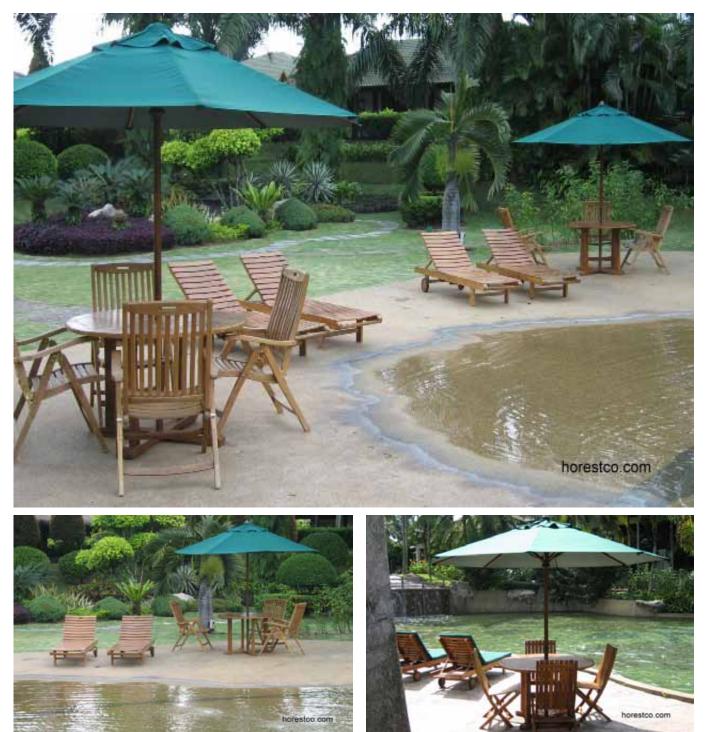

#### SCOPE OF PROJECT

-Sun Lounger

-Umbrella

-Tables

#### SCOPE OF PROJECT

-Outdoor Chair -Outdoor Table

-Umbrella

#### SCOPE OF PROJECT

- -Outdoor Chair
- -Outdoor Table
- -Umbrella
- -Sun Lounger

#### SCOPE OF PROJECT

-Umbrella

-Sun Lounger

#### SCOPE OF PROJECT

-Outdoor Chairs -Outdoor Tables -Sun Lounger

And many more projects : -D'Canteen Restaurant, Malacca, Malaysia. -Sunrise developments Berhad, Malaysia. -Sakura Kristal, Festive City, Parkson. Kuala Lumpur -LaBodega Bangsar -Malones Singapore -Cyber View Resort And many more.....