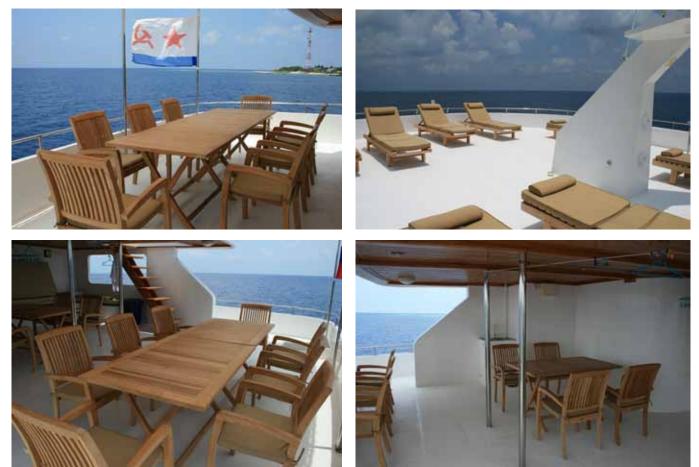

## Aurora Cruise

AURORA- a new three-deck yacht of deluxe class in the Maldives islands- corresponds all international requirements. All decks and surface details of the yacht are executed from fiberglass that provides necessary hardness, and also thermal and acoustic isolation of engine rooms.

#### SCOPE OF PROJECT

-Sun Loungers -Dining Chairs -Dining Tables