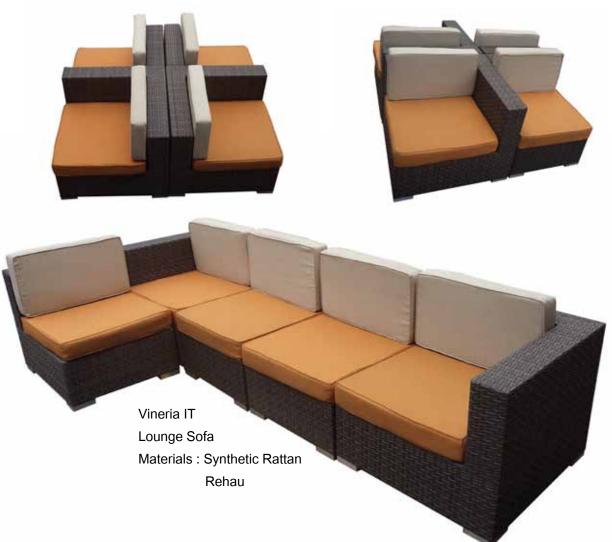

# Vineria Italy (Italian Cuisine)

Vineria IT which is located at trndious mall in Kuala Lumpur. It is one of the most high profile restaurant. With 18 years of culinary experience in Italian food and 13 years of international culinary and hospitality exposure from New York to Asia.

#### SCOPE OF PROJECT

-Wicker Sofa Set -Wicker Coffee Table