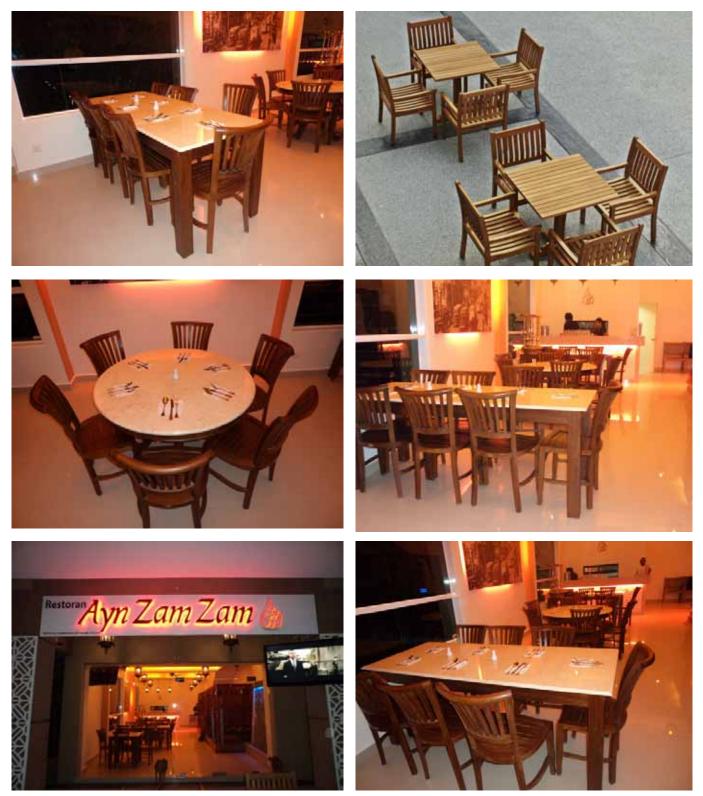

# Ayn Zam Zam Restaurant

Zam Zam Restaurant Kuala Lumpur is a brand new 90 seat restaurant which started its business in Kuala Lumpur during the holy month of Ramadan in August 2010. Located at 135, Jalan Tuanku Abdul Rahman (adjacent to Frenz Hotel) in the Masjid India Shopping Square. It is Owned and operated by ZamZam Restaurant Sdn Bhd. A 100% muslim owned company. Whilst the restaurant may be new, the authentic Indian muslim cuisine it proudly offers has a culinary history that dates back to more than 100 years.

#### SCOPE OF PROJECT

-Dining Furniture for indoor and outdoor