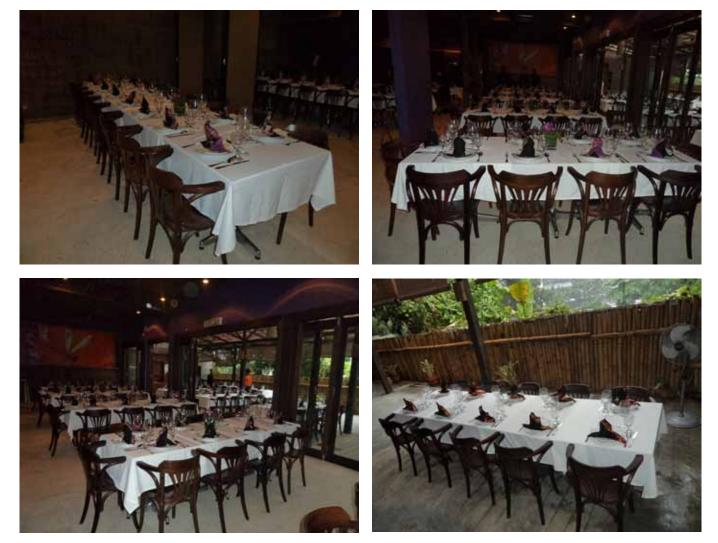

## Bijan Bar & Restaurant

Bijan restaurant has won Best Malay Restaurant in 2004, just a year after they opened. Bijan can also be found in Malaysia Tatler's Top 100 Restaurants, The Lonely Planet Guide to Malaysia, The Miele Guide to just name a few.

#### SCOPE OF PROJECT

-Dining Tables -Dining Chairs -Bar Chairs -Bar Tables