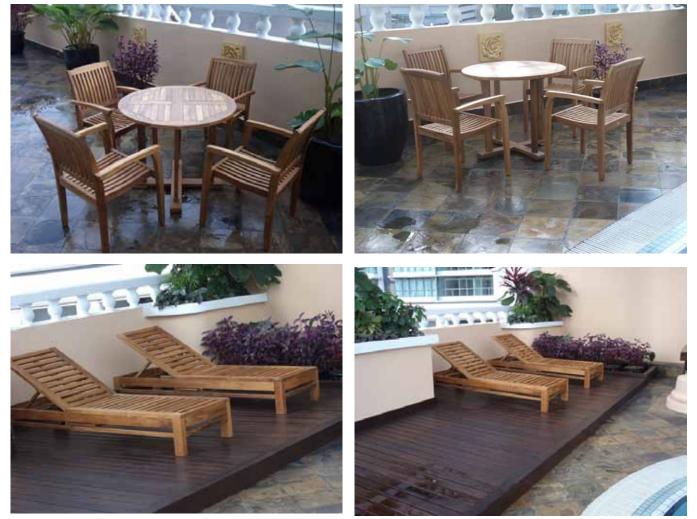

## Mutiara Upper East Ampang

Upper East Ampang, designed to please the most discerning homeowners, especially those who are international in outlook, yet who are proud of their rich Asian heritage. Upper East Ampang shares the neighbourhood of the low-density enclave which houses The Selangor Polo & Equestrian Club, The Raintree Club, Tara Condominium and the Embassy row.

#### SCOPE OF PROJECT

- -Outdoor Chair
- -Outdoor Table
- -Umbrella
- -Sun Lounger