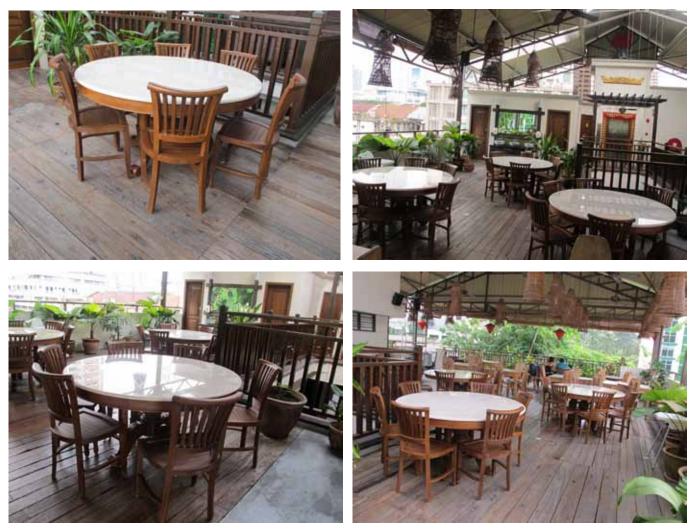

## Pulai Desaru Beach Resort

PULAI Desaru Beach Resort & Spa lies in the heart of Desaru, Johor, one of the most beautiful unspoiled beaches in the east coast of Peninsular Malaysia. With a 22km stretch of uninterrupted beach, Desaru combines the captivating panoramic views of the South China Sea with the lush tropical rainforests, where visitors can have their choice of fun and adventure or simple rest and relaxation.

#### SCOPE OF PROJECT

-Bar Chairs, Bar Tables -Dining Chairs, Dining Tables -Lounge Chairs and Coffee Tables