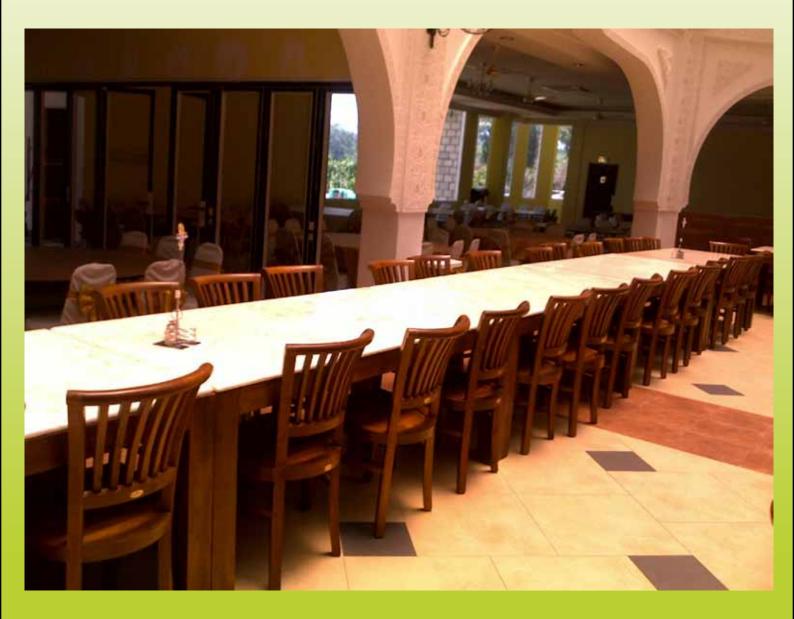

# Seri Pacific Hotel Kuala Lumpur

Known for its legendary warm and friendly hospitality, the Seri Pacific Hotel Kuala Lumpur offers exceptional accommodation and impeccable service to make your stay a memorable one. Seri Pacific Hotel Kuala Lumpur boasts 560 newly refurbished rooms including suites and Club rooms that have been stylishly furnished to meet the comfort of business and leisure travellers alike.

#### SCOPE OF PROJECT

-Dining Benches

-Dining Tables